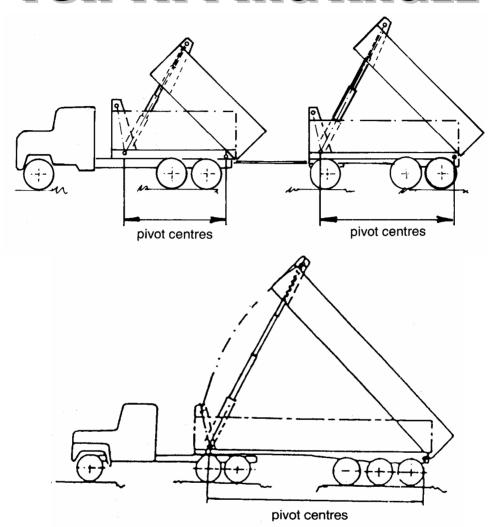

## USEFUL HOIST CALCULATIONS FOR TIPPING ANGLE

## **ANGLE OF TIP**

WHERE <u>PIVOT CENTRES</u> & <u>STROKE</u> ARE KNOWN USE FORMULAE

<u>STROKE</u> X 59 = ANGLE OF TIP PIVOT CENTRES

## **HOIST STOKE**

WHERE <u>PIVOT CENTRES</u> & <u>ANGLE OF TIP</u> ARE KNOWN USE FORMULAE

40 ANGLE = PIVOT CENTRES X .68 = HOIST STROKE 45 ANGLE = PIVOT CENTRES X .76 = HOIST STROKE 47.5 ANGLE = PIVOT CENTRES X .80 = HOIST STROKE 50 ANGLE = PIVOT CENTRES X .84 = HOIST STROKE 55 ANGLE = PIVOT CENTRES X .92 = HOIST STROKE